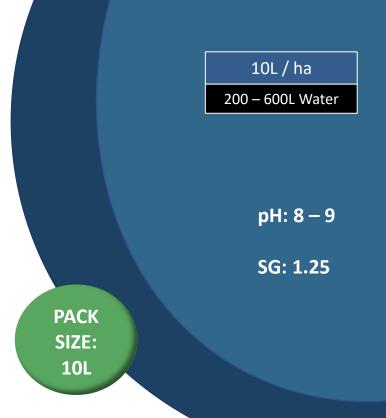

Application guide: \*For best results consult your Symbio representative.

| J | F | М | А | М | J | J | А | S | 0 | Ν | D |
|---|---|---|---|---|---|---|---|---|---|---|---|
|   |   |   |   |   |   |   |   |   |   |   |   |